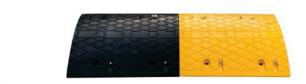

AC1003

100mm x 100mm x 20mm

**Available Colours:** 

Speed Breaker are the common name for a family of traffic calming devices that use vertical deflection to slow motor - vehicle traffic in order to improve safety conditions.

Model: AC-SB-1010L

Size: (L) 250mm x (B) 350mm x (H) 50mm

Model: AC-SB-1010H

Size: (L) 250mm x (B) 350mm x (H) 50mm

Model: AC-SB-1015

Size: (L) 500mm x (B) 350mm x (H) 50mm

Model: AC-SB-1016

Size: (L) 500mm x (B) 400mm x (H) 75mm

Model: AC-SB-1017

Size: (L) 250mm x (B) 350mm x (H) 50mm

Model: AC-SB-1018

Size: (L) 500mm x (B) 400mm x (H) 75mm

Model: AC-CS-104