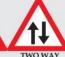

#### WARNING SIGN BOARDS

CARRIAGEWAY

UNDERGROUND RAILWAY CRASSING

QUAYSIDE OF RIVER GAP IN MEDIAN BANK

SPEED BREAKER

SLIPPERY ROAD

STOP LOOK GO

DIVISION TO THE OTHER CARRIAGEWAY