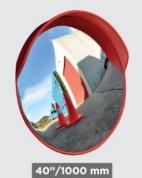

mm / Opened Length: 2.7 Mtr.



#### Model: AC-B-111

Height: 1 Mtr. /

Closed Length: 300mm / Opened Length: 2.7 Mtr.



# SOLAD PRODUCTS

Solar Powered Products are flashing solar cell powered led maintenance-free lightning devices used in roads by self illuminating during dim.

### SOLAR ROAD STUDS



AC-SR-02

Size: (L) 120mm x (B) 120mm x (H) 15mm



ED TUBE WITH STEM

AC-SR-03

Size : Dia 132 mm



Size: (L) 125mm x (B) 125mm x (H) 25mm



AC-T-02

Size: 200 mm / 300 mm Battery: 7.2 AH / 12 AH

as per required

Solar Panel: 20W / 12W / 16W



Dia: 90 mm



AC-SD-03

Dia: 90 mm



Size: 200 mm / 300 mm Battery: 7.2 AH / 12 AH

as per required

Solar Panel: 20W / 12W / 16W Available Colours:







SOLAR
FLASHER /
DELINEATOR



AC-SD-02

Dia: 90 mm

TRAFFIC SOLAR BLINKER

#### ANLPHA











ALPHA

#### TRAFFIC CONES & ACCESSORIES



Model: AC-C-01 Height: 750 mm Weight: 1.2 kg.



Model: AC-C-02 Height: 750 mm Weight: 3.5 kg.



Model: AC-C-02 Height: 1000 mm Weight: 5 kg.



#### SPRING POST



Model: AC-S-01 Height: 750 mm Material: EVA



Model : AC-S-02 Height : 750 mm Material : PU



Model: AC-S-03 Height: 750 mm Material: PU



Model : AC-S-04 Height : 750 mm Center Verge

#### CORNER GUARD



Model : AC-CG-101 Size : 800mm / 1000mm / 1200mm



Model: AC-CG-102 Size: 900mm / 1000mm / 1200mm



Model: AC-CG-103 Size: 900 mm



Model : AC-CG-104 Size :

1000mm x 200mm x 10mm



#### GUARDRIAL REFLECTOR

Guardrial Reflector are used on the side of W Beam, Box Beam, Bridge Approaches, Hills, Curves along the highway.







#### MEDIAN MARKER









#### ANTI G