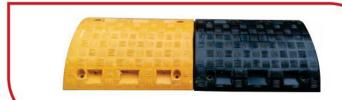

AC1003

100mm x 100mm x 20mm

**Available Colours:** 

Speed Breaker are the common name for a family of traffic calming devices that use vertical deflection to slow motor - vehicle traffic in order to improve safety conditions.

Model: AC-SB-1010L

Size: (L) 250mm x (B) 350mm x (H) 50mm

Model: AC-SB-1010H

Size: (L) 250mm x (B) 350mm x (H) 50mm

Model: AC-SB-1015

Size: (L) 500mm x (B) 350mm x (H) 50mm

Model: AC-SB-1016

Size: (L) 500mm x (B) 400mm x (H) 75mm

Model: AC-SB-1017

Size: (L) 250mm x (B) 350mm x (H) 50mm

Model: AC-SB-1018

Size: (L) 500mm x (B) 400mm x (H) 75mm

Model: AC-CS-104