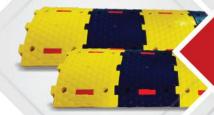

AC1003

100mm x 100mm x 20mm

**Available Colours:** 

Speed Breaker are the common name for a family of traffic calming devices that use vertical deflection to slow motor - vehicle traffic in order to improve safety conditions.

Model: AC-SB-1010L

Size: (L) 250mm x (B) 350mm x (H) 50mm

Model: AC-SB-1010H

Size: (L) 250mm x (B) 350mm x (H) 50mm

Model: AC-SB-1015

Size: (L) 500mm x (B) 350mm x (H) 50mm

Model: AC-SB-1016

Size: (L) 500mm x (B) 400mm x (H) 75mm