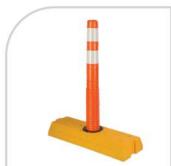

#### SPRING POST

Model: AC-S-01 Height: 750 mm Material: EVA

Model : AC-S-02 Height : 750 mm Material : PU

Model: AC-S-03 Height: 750 mm Material: PU

Model : AC-S-04 Height : 750 mm Center Verge