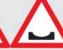

#### WARNING SIGN BOARDS

CARRIAGEWAY

UNDERGROUND RAILWAY CRASSING

QUAYSIDE OF RIVER GAP IN MEDIAN BANK

SPEED BREAKER

SLIPPERY ROAD

STOP LOOK GO

DIVISION TO THE OTHER CARRIAGEWAY