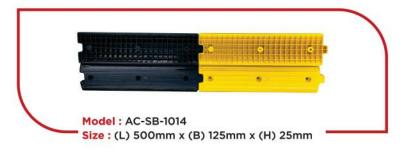

e cats eyes, road studs or road turtles. Sometimes they are simply reffered as reflectors.



High impact thermoplastic body | Ultrasonically welded lens | High impact polycarbonate lens Plain and shank available | Meet ASTM standard | ARAI Standards



AC1001

100mm x 88mm x 15mm

**Available Colours:** 

O



AC1002

115mm x 81mm x 17mm

**Available Colours:** 



AC1003N

100mm x 88mm x 15mm

**Available Colours:** 



Model:

AC1003

100mm x 100mm x 20mm

**Available Colours:** 









Speed Breaker are the common name for a family of traffic calming devices that use vertical deflection to slow motor - vehicle traffic in order to improve safety conditions.

Model: AC-SB-1010L

Size: (L) 250mm x (B) 350mm x (H) 50mm

Model: AC-SB-1010H

Size: (L) 250mm x (B) 350mm x (H) 50mm

















Model: AC-SB-1015

Size: (L) 500mm x (B) 350mm x (H) 50mm



Model: AC-SB-1016

Size: (L) 500mm x (B) 400mm x (H) 75mm



Model: AC-SB-1017

Size: (L) 250mm x (B) 350mm x (H) 50mm



Model: AC-SB-1018

Size: (L) 500mm x (B) 400mm x (H) 75mm

Model: AC-CS-104

#### **CAR STOPPER / WHEEL CHOCK**



Material: Rubber Model: AC-CS-101

Size: (L) 500mm x (B) 160mm x (H) 100mm



Material : Plastic Model : AC-CS-102

Size: (L) 500mm x (B) 100mm x (H) 150mm



Material: Rubber Model: AC-CS-103

Size: (L) 350mm x (B) 200mm x (H) 225mm











#### ROAD DELINEATORS

The delineators are suitable for all kinds of roads. These delineators results in avoidance of accidents. These delineators are available in different sizes & fittings for road safety purposes.





## ROAD BARRIER



Model: A