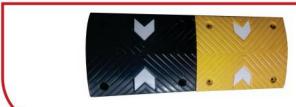

AC1003

100mm x 100mm x 20mm

**Available Colours:** 

Speed Breaker are the common name for a family of traffic calming devices that use vertical deflection to slow motor - vehicle traffic in order to improve safety conditions.

Model: AC-SB-1010L

Size: (L) 250mm x (B) 350mm x (H) 50mm

Model: AC-SB-1010H

Size: (L) 250mm x (B) 350mm x (H) 50mm

Model: AC-SB-1015

Size: (L) 500mm x (B) 350mm x (H) 50mm

Model: AC-SB-1016

Size: (L) 500mm x (B) 400mm x (H) 75mm

Model: AC-SB-1017

Size: (L) 250mm x (B) 350mm x (H) 50mm

Model: AC-SB-1018

Size: (L) 500mm x (B) 400mm x (H) 75mm

Model: AC-CS-104