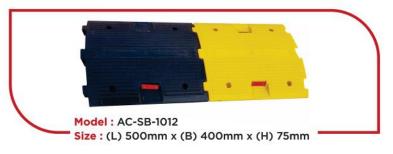

Model: AC-SB-1010L

Size: (L) 250mm x (B) 350mm x (H) 50mm

Model: AC-SB-1010H

Size: (L) 250mm x (B) 350mm x (H) 50mm

Model: AC-SB-1015

Size: (L) 500mm x (B) 350mm x (H) 50mm

Model: AC-SB-1016

Size: (L) 500mm x (B) 400mm x (H) 75mm