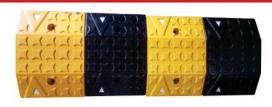

Model: AC-SB-1010L

Size: (L) 250mm x (B) 350mm x (H) 50mm

Model: AC-SB-1010H

Size: (L) 250mm x (B) 350mm x (H) 50mm

Model: AC-SB-1015

Size: (L) 500mm x (B) 350mm x (H) 50mm

Model: AC-SB-1016

Size: (L) 500mm x (B) 400mm x (H) 75mm

Model: AC-SB-1017

Size: (L) 250mm x (B) 350mm x (H) 50mm

Model: AC-SB-1018

Size: (L) 500mm x (B) 400mm x (H) 75mm

Model: AC-CS-104