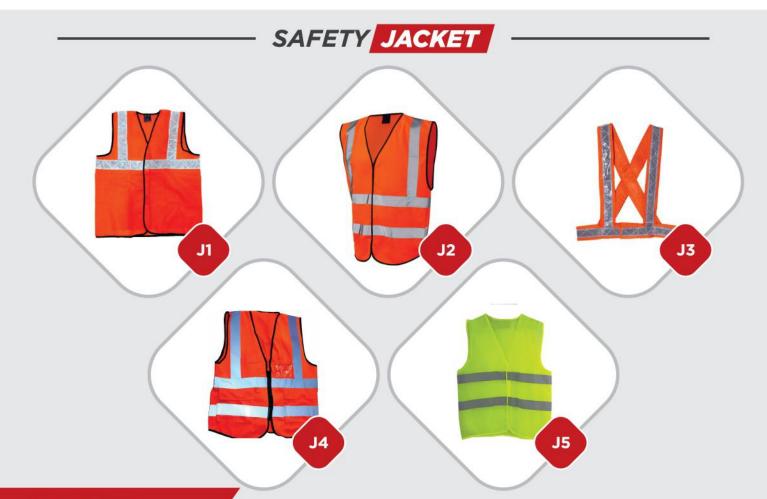

#### ANLPHA











ALPHA

#### TRAFFIC CONES & ACCESSORIES



Model: AC-C-01 Height: 750 mm Weight: 1.2 kg.



Model: AC-C-02 Height: 750 mm Weight: 3.5 kg.



Model: AC-C-02 Height: 1000 mm Weight: 5 kg.



#### SPRING POST



Model: AC-S-01 Height: 750 mm Material: EVA



Model : AC-S-02 Height : 750 mm Material : PU



Model: AC-S-03 Height: 750 mm Material: PU



Model : AC-S-04 Height : 750 mm Center Verge

#### CORNER GUARD



Model : AC-CG-101 Size : 800mm / 1000mm / 1200mm



Model: AC-CG-102 Size: 900mm / 1000mm / 1200mm



Model: AC-CG-103 Size: 900 mm



Model : AC-CG-104 Size :

1000mm x 200mm x 10mm



#### GUARDRIAL REFLECTOR

Guardrial Reflector are used on the side of W Beam, Box Beam, Bridge Approaches, Hills, Curves along the highway.







#### MEDIAN MARKER









#### ANTI GLARE BOARD

Anti Glare Board is used to solve the glare of the headlights which can be a huge factor to blind the drivers & cause accidents.

These help improve traffic safety and also could beautify the highway landscape. Anti-Glare screens on the roads are road sections with dangerous & sharp turns, accidents at dusk & at night, unfavorable terrain.

Model : AC-AG-100 Height : 600 mm / 900 mm





**CAUTION TAPE** 



# MISCELLANEOUS PRODUCTS



**FLOOR STAND** 



**LIFEBUOY** 



RECHARGEABLE BATON



LDS



**BATTERY BATON** 



REFLECTOR



**3M** 



AVERY DENNISON



W - BEAM



LINE MANAGER



STANCHION POST



SEARCH LIGHT



SAFETY FENCE

# Ш Ш Ш



#### WARNING SIGN BOARDS









CARRIAGEWAY





























UNDERGROUND RAILWAY CRASSING

QUAYSIDE OF R