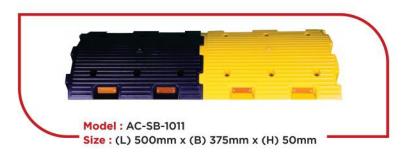

Model: AC-SB-1010L

Size: (L) 250mm x (B) 350mm x (H) 50mm

Model: AC-SB-1010H

Size: (L) 250mm x (B) 350mm x (H) 50mm

Model: AC-SB-1015

Size: (L) 500mm x (B) 350mm x (H) 50mm

Model: AC-SB-1016

Size: (L) 500mm x (B) 400mm x (H) 75mm