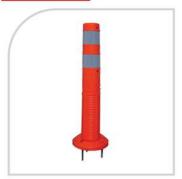

#### SPRING POST

Model: AC-S-01 Height: 750 mm Material: EVA

Model : AC-S-02 Height : 750 mm Material : PU

Model: AC-S-03 Height: 750 mm Material: PU

Model : AC-S-04 Height : 750 mm Center Verge