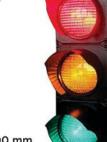

Solar Panel: 20W / 12W / 16W Available Colours:

SOLAR
FLASHER /
DELINEATOR

AC-SD-02

Dia: 90 mm

TRAFFIC SOLAR BLINKER