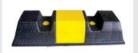

AC1003

100mm x 100mm x 20mm

**Available Colours:** 

Speed Breaker are the common name for a family of traffic calming devices that use vertical deflection to slow motor - vehicle traffic in order to improve safety conditions.

Model: AC-SB-1010L

Size: (L) 250mm x (B) 350mm x (H) 50mm

Model: AC-SB-1010H

Size: (L) 250mm x (B) 350mm x (H) 50mm

Model: AC-SB-1015

Size: (L) 500mm x (B) 350mm x (H) 50mm

Model: AC-SB-1016

Size: (L) 500mm x (B) 400mm x (H) 75mm

Model: AC-SB-1017

Size: (L) 250mm x (B) 350mm x (H) 50mm

Model: AC-SB-1018

Size: (L) 500mm x (B) 400mm x (H) 75mm

Model: AC-CS-104