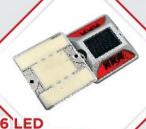

### SOLAR ROAD STUDS

AC-SR-02

Size: (L) 120mm x (B) 120mm x (H) 15mm

ED TUBE WITH STEM

AC-SR-03

Size : Dia 132 mm

Size: (L) 125mm x (B) 125mm x (H) 25mm

AC-T-02

Size: 200 mm / 300 mm Battery: 7.2 AH / 12 AH

as per required

Solar Panel: 20W / 12W / 16W

Dia: 90 mm

AC-SD-03

Dia: 90 mm

Size: 200 mm / 300 mm Battery: 7.2 AH / 12 AH

as per required

Solar Panel: 20W / 12W / 16W Available Colours:

SOLAR
FLASHER /
DELINEATOR

AC-SD-02

Dia: 90 mm

TRAFFIC SOLAR BLINKER