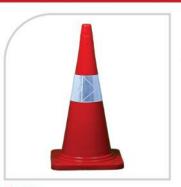

#### TRAFFIC CONES & ACCESSORIES

Model: AC-C-01 Height: 750 mm Weight: 1.2 kg.

Model: AC-C-02 Height: 750 mm Weight: 3.5 kg.

Model: AC-C-02 Height: 1000 mm Weight: 5 kg.