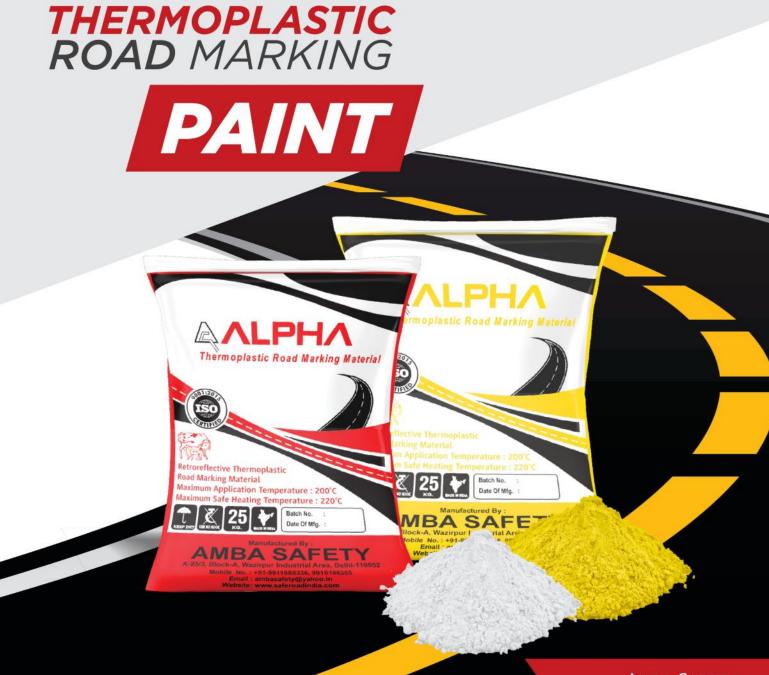

#### **CERTIFICATIONS**

As a manufacturers of thermoplastic road marking material. We provide 100% Solid Environmentally & user safe compound containing pigments, glass beads, binder & filler which become liquid when heated. In liquid form, the thermoplastic may be applied using standard industry applicators.

#### We Comply Following Standards

- Morth 803
- · BS 3262:1989
- BS EN 1871:2000
- AASHTO M249

| PROPERTIES                             | WHITE<br>ALPHA | YELLOW<br>ALPHA |
|----------------------------------------|----------------|-----------------|
|                                        |                |                 |
| Drying Time                            | 7 Min.         | 7 Min.          |
| Cracking Resistance at Low Temperature | Pass           | Pass            |
| Softening Point                        | 105°C          | 105°C           |
| Flow Resistance                        | 10%            | 10%             |
| Yellowness Index                       | 0.07           | -               |
| Skid Resistance                        | 65             | 65              |