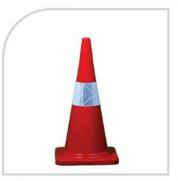

#### TRAFFIC CONES & ACCESSORIES

Model: AC-C-01 Height: 750 mm Weight: 1.2 kg.

Model: AC-C-02 Height: 750 mm Weight: 3.5 kg.

Model: AC-C-02 Height: 1000 mm Weight: 5 kg.