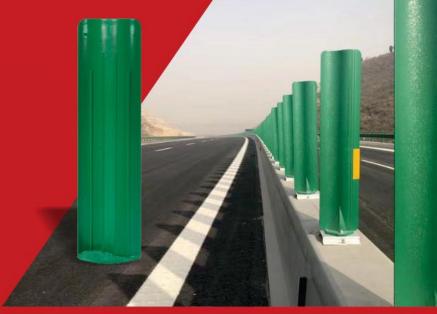

#### GUARDRIAL REFLECTOR

Guardrial Reflector are used on the side of W Beam, Box Beam, Bridge Approaches, Hills, Curves along the highway.