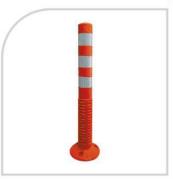

#### SPRING POST

Model: AC-S-01 Height: 750 mm Material: EVA

Model : AC-S-02 Height : 750 mm Material : PU

Model: AC-S-03 Height: 750 mm Material: PU

Model : AC-S-04 Height : 750 mm Center Verge