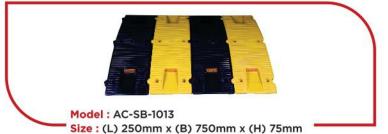

Model: AC-SB-1010L

Size: (L) 250mm x (B) 350mm x (H) 50mm

Model: AC-SB-1010H

Size: (L) 250mm x (B) 350mm x (H) 50mm

Model: AC-SB-1015

Size: (L) 500mm x (B) 350mm x (H) 50mm

Model: AC-SB-1016

Size: (L) 500mm x (B) 400mm x (H) 75mm