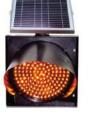

Solar Panel: 20W / 12W / 16W Available Colours:

SOLAR
FLASHER /
DELINEATOR

AC-SD-02

Dia: 90 mm

TRAFFIC SOLAR BLINKER