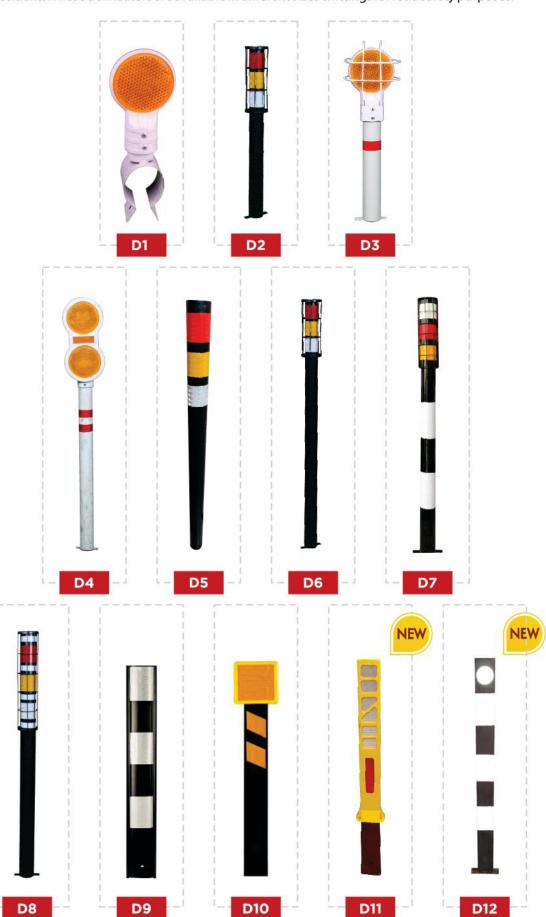

#### ROAD DELINEATORS

The delineators are suitable for all kinds of roads. These delineators results in avoidance of accidents. These delineators are available in different sizes & fittings for road safety purposes.