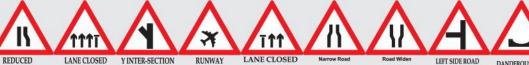

#### WARNING SIGN BOARDS

CARRIAGEWAY

UNDERGROUND RAILWAY CRASSING

QUAYSIDE OF RIVER GAP IN MEDIAN BANK

SPEED BREAKER

SLIPPERY ROAD

STOP LOOK GO

DIVISION TO THE OTHER CARRIAGEWAY

OVERHEADCABLE

**MANDATORY SIGN** 

NIGHT GLOW SIGN

OVERTAKING PROHIBITED

Auto Rickshaw Stand

Taxi Stand

Cycle Rickshaw Stand

PEDESTRIAN PROHIBITED