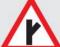

#### WARNING SIGN BOARDS

CARRIAGEWAY

UNDERGROUND RAILWAY CRASSING

QUAYSIDE OF RIVER GAP IN MEDIAN BANK

SPEED BREAKER

SLIPPERY ROAD

STOP LOOK GO

DIVISION TO THE OTHER CARRIAGEWAY