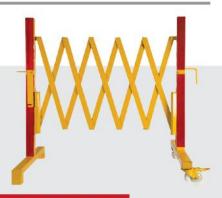

#### Model: AC-B-110

Height: 1 Mtr. /

Closed Length: 300mm / Opened Length: 2.7 Mtr.

#### Model: AC-B-111

Height: 1 Mtr. /

Closed Length: 300mm / Opened Length: 2.7 Mtr.