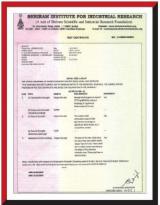

#### **CERTIFICATIONS**

As a manufacturers of thermoplastic road marking material. We provide 100% Solid Environmentally & user safe compound containing pigments, glass beads, binder & filler which become liquid when heated. In liquid form, the thermoplastic may be applied using standard industry applicators.

#### We Comply Following Standards

- Morth 803
- · BS 3262:1989
- BS EN 1871:2000
- AASHTO M249

| PROPERTIES                             | WHITE<br>ALPHA | YELLOW<br>ALPHA |
|----------------------------------------|----------------|-----------------|
|                                        |                |                 |
| Drying Time                            | 7 Min.         | 7 Min.          |
| Cracking Resistance at Low Temperature | Pass           | Pass            |
| Softening Point                        | 105°C          | 105°C           |
| Flow Resistance                        | 10%            | 10%             |
| Yellowness Index                       | 0.07           | -               |
| Skid Resistance                        | 65             | 65              |