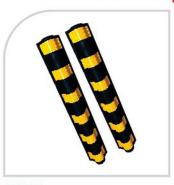

#### ROAD DELINEATORS

The delineators are suitable for all kinds of roads. These delineators results in avoidance of accidents. These delineators are available in different sizes & fittings for road safety purposes.