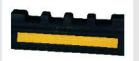

AC1003

100mm x 100mm x 20mm

**Available Colours:** 

Speed Breaker are the common name for a family of traffic calming devices that use vertical deflection to slow motor - vehicle traffic in order to improve safety conditions.

Model: AC-SB-1010L

Size: (L) 250mm x (B) 350mm x (H) 50mm

Model: AC-SB-1010H

Size: (L) 250mm x (B) 350mm x (H) 50mm

Model: AC-SB-1015

Size: (L) 500mm x (B) 350mm x (H) 50mm

Model: AC-SB-1016

Size: (L) 500mm x (B) 400mm x (H) 75mm

Model: AC-SB-1017

Size: (L) 250mm x (B) 350mm x (H) 50mm

Model: AC-SB-1018

Size: (L) 500mm x (B) 400mm x (H) 75mm

Model: AC-CS-104