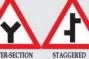

#### WARNING SIGN BOARDS

CARRIAGEWAY

UNDERGROUND RAILWAY CRASSING

QUAYSIDE OF RIVER GAP IN MEDIAN BANK

SPEED BREAKER

SLIPPERY ROAD

STOP LOOK GO

DIVISION TO THE OTHER CARRIAGEWAY