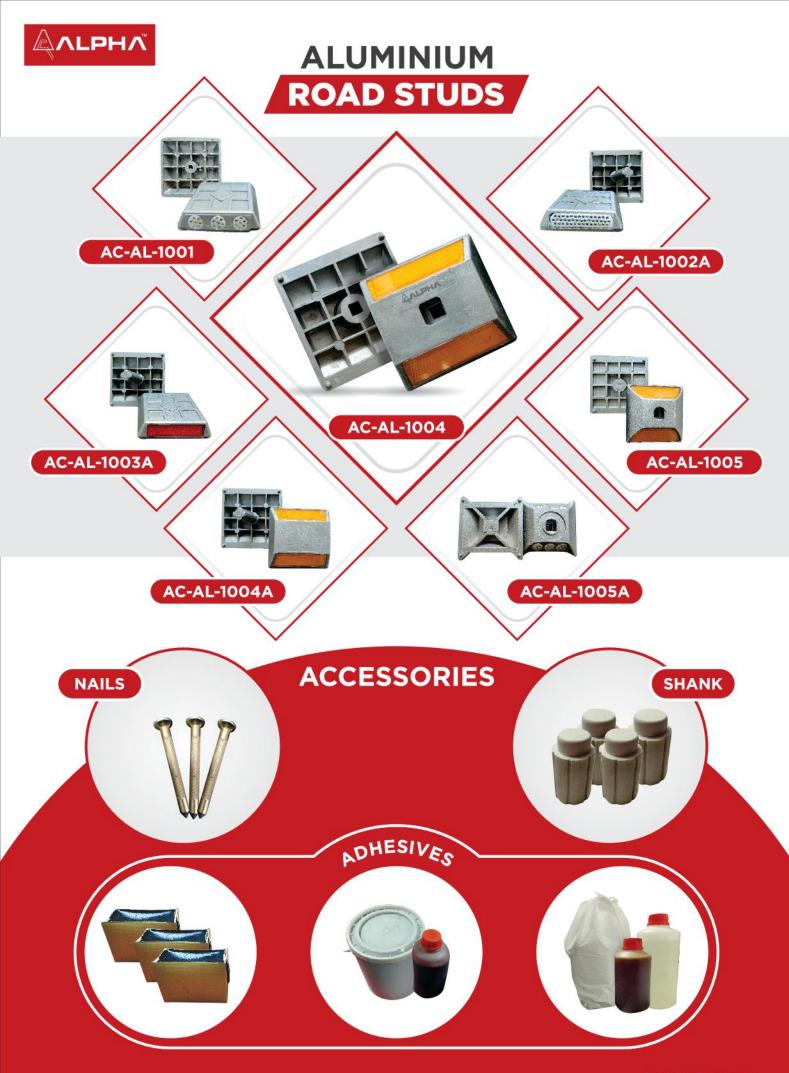

#### ROAD STUDS

A raised pavement marker is a safety device used on roads raised reflective markers include lens or sheeting that enhance their visibility by reflecting automotive headlights. Some other names for specific types of raised pavement markers include cats eyes, road studs or road turtles. Sometimes they are simply reffered as reflectors.

High impact thermoplastic body | Ultrasonically welded lens | High impact polycarbonate lens Plain and shank available | Meet ASTM standard | ARAI Standards

AC1001

100mm x 88mm x 15mm

**Available Colours:** 

O

AC1002

115mm x 81mm x 17mm

**Available Colours:** 

AC1003N

100mm x 88mm x 15mm

**Available Colours:** 

Model:

AC1003

100mm x 100mm x 20mm

**Available Colours:** 

Speed Breaker are the common name for a family of traffic calming devices that use vertical deflection to slow motor - vehicle traffic in order to improve safety conditions.