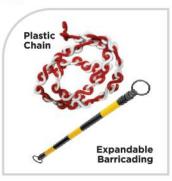

#### Model: AC-B-110

Height: 1 Mtr. /

Closed Length: 300mm / Opened Length: 2.7 Mtr.

#### Model: AC-B-111

Height: 1 Mtr. /

Closed Length: 300mm / Opened Length: 2.7 Mtr.