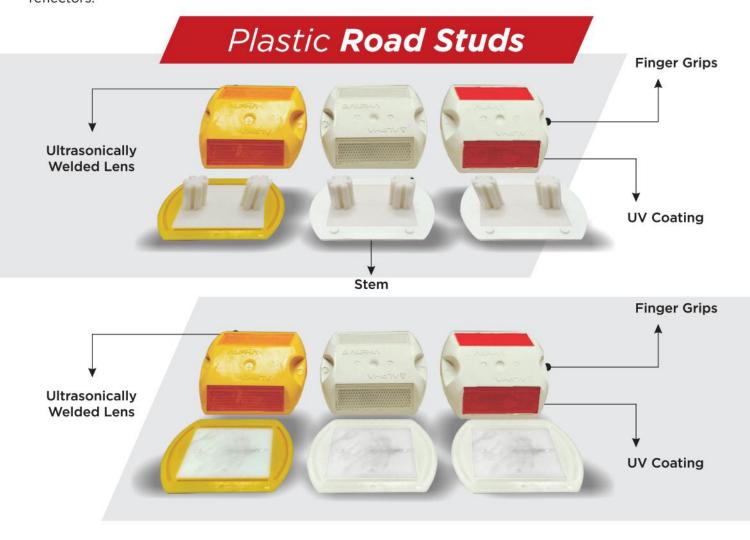

#### ROAD STUDS

A raised pavement marker is a safety device used on roads raised reflective markers include lens or sheeting that enhance their visibility by reflecting automotive headlights. Some other names for specific types of raised pavement markers include cats eyes, road studs or road turtles. Sometimes they are simply reffered as reflectors.

High impact thermoplastic body | Ultrasonically welded lens | High impact polycarbonate lens Plain and shank available | Meet ASTM standard | ARAI Standards

AC1001

100mm x 88mm x 15mm

**Available Colours:** 