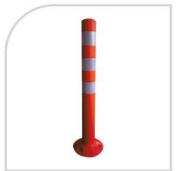

#### SPRING POST

Model: AC-S-01 Height: 750 mm Material: EVA

Model : AC-S-02 Height : 750 mm Material : PU

Model: AC-S-03 Height: 750 mm Material: PU

Model : AC-S-04 Height : 750 mm Center Verge